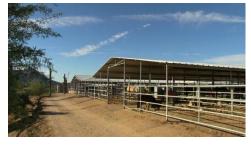

## **Property Details:**

- Nearly 40 acres
- Zoned D-5A
- Ranch has a special use permit allowing commercial boarding, training, breeding and up to six shows with public welcome
- Permitted to have 91 horses boarded on property
- Ranch can have 83,853 sqft of building coverage
- New structures can be built for expanding business without special permit modification
- Ranch has large pasture with sprinklers suitable for 25 horses
- 22 16x12 stalls completely matted with two hot water indoor wash racks, one outdoor wash rack, large office, tack room and bathroom
- 9 12x12 stalls with turnouts and outdoor wash rack and tack
- 60' fenced six horse walker
- ➢ 60' round pen
- 310'x130' lighted and sprinkled arena
- 80'x100' covered arena
- 80'x150' dressage arena
- 4 predator pens with covers
- 6 pen mare motel
- > 36 stall mare motel, fully covered
- 2 covered hay storage capacity semi-trailer for each
- 2 pellet storage containers
- Ranch has shaving storage
- Covered equipment storage shed
- Several tuff sheds throughout property for customer tack storage
- 3 garage bay building for semi-truck and trailer storage
- 40'x40' breeding facility with lab
- 2 wells on the property in addition to public water service

22 Stall north barn

9 Stalls with indoor & outdoor runs

36 Stall mare motel fully covered

Covered arena