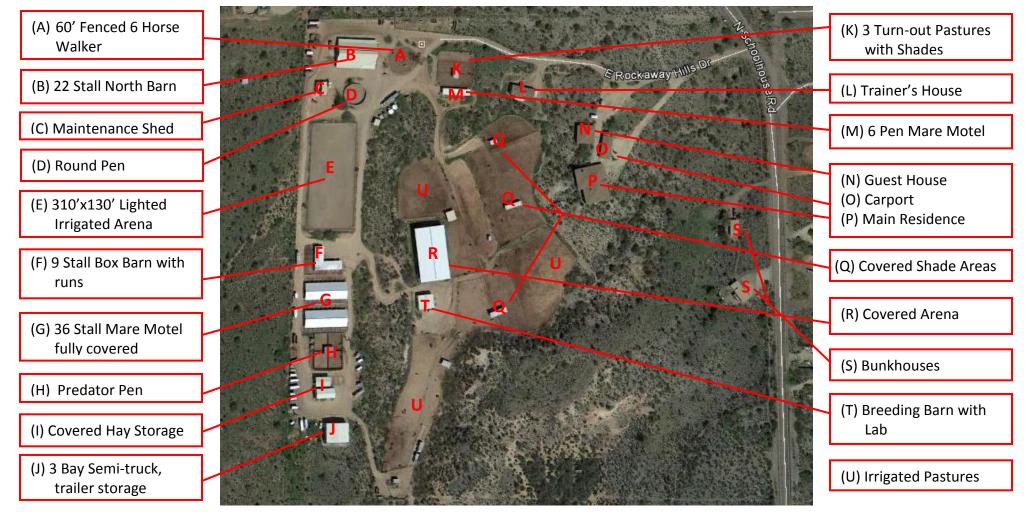

## **Property Details:**

- Nearly 40 acres
- Zoned D-5A
- Ranch has a special use permit allowing commercial boarding, training, breeding and up to six shows with public welcome
- Permitted to have 91 horses boarded on property
- Ranch can have 83,853 sqft of building coverage
- New structures can be built for expanding business without special permit modification
- Ranch has large pasture with sprinklers suitable for 25 horses
- 22 16x12 stalls completely matted with two hot water indoor wash racks, one outdoor wash rack, large office, tack room and bathroom
- 9 12x12 stalls with turnouts and outdoor wash rack and tack
- 60' fenced six horse walker
- ➢ 60' round pen
- 310'x130' lighted and sprinkled arena
- 80'x100' covered arena
- 80'x150' dressage arena
- 4 predator pens with covers
- 6 pen mare motel
- > 36 stall mare motel, fully covered
- 2 covered hay storage capacity semi-trailer for each
- 2 pellet storage containers
- Ranch has shaving storage
- Covered equipment storage shed
- Several tuff sheds throughout property for customer tack storage
- 3 garage bay building for semi-truck and trailer storage
- 40'x40' breeding facility with lab
- 2 wells on the property in addition to public water service

## FOR SALE \$4,400,000.00 LIL BIT NORTH RANCH

6206 E ROCKAWAY HILLS DR

CAVE CREEK, AZ 85331

Nearly 40 acres with commercial permits for up to 91 horse boarding, breeding, training and horse shows. Good operating income and potential for expansion. Ranch professionally managed. Information concerning current operations, capacity and growth potential are available from listing agent.

22 Stall north barn

9 Stalls with indoor & outdoor runs

36 Stall mare motel fully covered

Covered arena