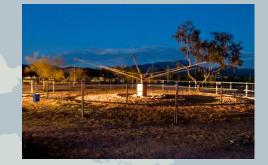

## **Property Details:**

- Nearly 40 acres
- Zoned D-5A
- Ranch has a special use permit allowing commercial boarding, training, breeding and up to six shows with public welcome
- Permitted to have 91 horses boarded on property
- Ranch can have 83,853 sqft of building coverage
- New structures can be built for expanding business without special permit modification
- Ranch has large pasture with sprinklers suitable for 25 horses
- 22 16x12 stalls completely matted with two hot water indoor wash racks, one outdoor wash rack, large office, tack room and bathroom
- 9 12x12 stalls with turnouts and outdoor wash rack and tack
- 60' fenced six horse walker
- ➢ 60' round pen
- 310'x130' lighted and sprinkled arena
- 80'x100' covered arena
- 80'x150' dressage arena
- 4 predator pens with covers
- 6 pen mare motel
- > 36 stall mare motel, fully covered
- 2 covered hay storage capacity semi-trailer for each
- 2 pellet storage containers
- Ranch has shaving storage
- Covered equipment storage shed
- Several tuff sheds throughout property for customer tack storage
- 3 garage bay building for semi-truck and trailer storage
- 40'x40' breeding facility with lab
- 2 wells on the property in addition to public water service