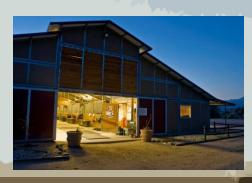

## **Property Details:**

- Nearly 40 acres
- Zoned D-5A
- Ranch has a special use permit allowing commercial boarding, training, breeding and up to six shows with public welcome
- Permitted to have 91 horses boarded on property
- Ranch can have 83,853 sqft of building coverage
- New structures can be built for expanding business without special permit modification
- Ranch has large pasture with sprinklers suitable for 25 horses
- 22 16x12 stalls completely matted with two hot water indoor wash racks, one outdoor wash rack, large office, tack room and bathroom
- 9 12x12 stalls with turnouts and outdoor wash rack and tack
- 60' fenced six horse walker
- ➢ 60' round pen
- 310'x130' lighted and sprinkled arena
- 80'x100' covered arena
- 80'x150' dressage arena
- 4 predator pens with covers
- 6 pen mare motel
- > 36 stall mare motel, fully covered
- 2 covered hay storage capacity semi-trailer for each
- 2 pellet storage containers
- Ranch has shaving storage
- Covered equipment storage shed
- Several tuff sheds throughout property for customer tack storage
- 3 garage bay building for semi-truck and trailer storage
- 40'x40' breeding facility with lab
- 2 wells on the property in addition to public water service

22 Stall north barn

9 Stalls with indoor & outdoor runs

36 Stall mare motel fully covered

Covered arena