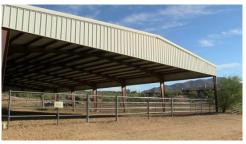

## **Property Details:**

- Nearly 40 acres
- Zoned D-5A
- Ranch has a special use permit allowing commercial boarding, training, breeding and up to six shows with public welcome
- Permitted to have 91 horses boarded on property
- Ranch can have 83,853 sqft of building coverage
- New structures can be built for expanding business without special permit modification
- Ranch has large pasture with sprinklers suitable for 25 horses
- 22 16x12 stalls completely matted with two hot water indoor wash racks, one outdoor wash rack, large office, tack room and bathroom
- 9 12x12 stalls with turnouts and outdoor wash rack and tack
- 60' fenced six horse walker
- ➢ 60' round pen
- 310'x130' lighted and sprinkled arena
- 80'x100' covered arena
- 80'x150' dressage arena
- 4 predator pens with covers
- 6 pen mare motel
- > 36 stall mare motel, fully covered
- 2 covered hay storage capacity semi-trailer for each
- 2 pellet storage containers
- Ranch has shaving storage
- Covered equipment storage shed
- Several tuff sheds throughout property for customer tack storage
- 3 garage bay building for semi-truck and trailer storage
- 40'x40' breeding facility with lab
- 2 wells on the property in addition to public water service

22 Stall north barn

9 Stalls with indoor & outdoor runs

36 Stall mare motel fully covered

Covered arena