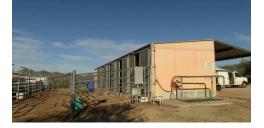

## **Property Details:**

- Nearly 40 acres
- Zoned D-5A
- Ranch has a special use permit allowing commercial boarding, training, breeding and up to six shows with public welcome
- Permitted to have 91 horses boarded on property
- Ranch can have 83,853 sqft of building coverage
- New structures can be built for expanding business without special permit modification
- Ranch has large pasture with sprinklers suitable for 25 horses
- 22 16x12 stalls completely matted with two hot water indoor wash racks, one outdoor wash rack, large office, tack room and bathroom
- 9 12x12 stalls with turnouts and outdoor wash rack and tack
- 60' fenced six horse walker
- ➢ 60' round pen
- 310'x130' lighted and sprinkled arena
- 80'x100' covered arena
- 80'x150' dressage arena
- 4 predator pens with covers
- 6 pen mare motel
- > 36 stall mare motel, fully covered
- 2 covered hay storage capacity semi-trailer for each
- 2 pellet storage containers
- Ranch has shaving storage
- Covered equipment storage shed
- Several tuff sheds throughout property for customer tack storage
- 3 garage bay building for semi-truck and trailer storage
- 40'x40' breeding facility with lab
- 2 wells on the property in addition to public water service

22 Stall north barn

9 Stalls with indoor & outdoor runs

36 Stall mare motel fully covered

Covered arena